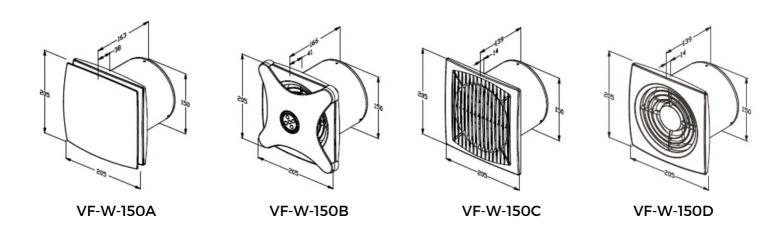

# VF-W-SERIES WALL/CEILING EXHAUST FAN



## DESCRIPTION

- Modern design and good looking.
- Fan frame and blade are made of high-quality durable ABS plastic, UV resistant.
- Fan blade design makes it high efficiency working and long working life.
- Fan designed with ultra thin front panel and insect screen.
- Fan with reliable low-watt motor, continuous operation.
- Protection class: IP34

### MOUNTING

- The fans are directly mounted into the ventilation shaft.
- In case of remote location of ventilation shaft, connect a flexible air duct to the fan with a clamp.
- Fix the fan to wall by self-tapping screws.
- Suitable for ceiling mounting.
- Applications: Continuous or period exhaust ventilation area such as bathroom, showers, kitchens and other spaces.

# **DIMENSIONS (MM)**



### **PERFORMANCE**

| MODEL     | VOLTAGE | CURRENT<br>(AMPS) | POWER<br>(kW) | SPEED<br>(RPM) | AIRFLOW<br>(m3/h) | AIR PRESSURE<br>(Pa) |
|-----------|---------|-------------------|---------------|----------------|-------------------|----------------------|
| VF-W-150A | 240/50  | 0.17              | 0.022         | 2350           | 201               | 55                   |
| VF-W-150B | 240/50  | 0.19              | 0.028         | 2350           | 197               | 52                   |
| VF-W-150C | 240/50  | 0.17              | 0.022         | 2350           | 295               | 51                   |
| VF-W-150D | 240/50  | 0.17              | 0.022         | 2350           | 272               | 56                   |

# PERFORMANCE CURVES