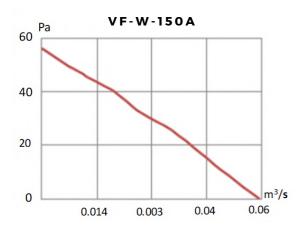

# PERFORMANCE CURVES

### **PERFORMANCE**

| MODEL     | VOLTAGE | CURRENT<br>(AMPS) | POWER<br>(kW) | SPEED<br>(RPM) | AIRFLOW<br>(m3/h) | AIR PRESSURE<br>(Pa) |
|-----------|---------|-------------------|---------------|----------------|-------------------|----------------------|
| VF-W-150A | 240/50  | 0.17              | 0.022         | 2350           | 201               | 55                   |
| VF-W-150B | 240/50  | 0.19              | 0.028         | 2350           | 197               | 52                   |
| VF-W-150C | 240/50  | 0.17              | 0.022         | 2350           | 295               | 51                   |
| VF-W-150D | 240/50  | 0.17              | 0.022         | 2350           | 272               | 56                   |