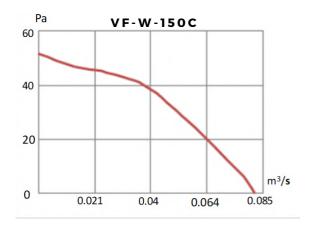

### **PERFORMANCE**

| MODEL     | VOLTAGE | CURRENT<br>(AMPS) | POWER<br>(kW) | SPEED<br>(RPM) | AIRFLOW<br>(m3/h) | AIR PRESSURE<br>(Pa) |
|-----------|---------|-------------------|---------------|----------------|-------------------|----------------------|
| VF-W-150A | 240/50  | 0.17              | 0.022         | 2350           | 201               | 55                   |
| VF-W-150B | 240/50  | 0.19              | 0.028         | 2350           | 197               | 52                   |
| VF-W-150C | 240/50  | 0.17              | 0.022         | 2350           | 295               | 51                   |
| VF-W-150D | 240/50  | 0.17              | 0.022         | 2350           | 272               | 56                   |

# PERFORMANCE CURVES