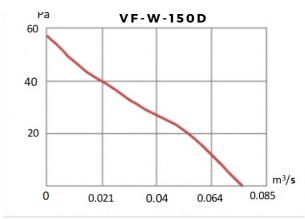

### **PERFORMANCE**

| MODEL     | VOLTAGE | CURRENT<br>(AMPS) | POWER<br>(kW) | SPEED<br>(RPM) | AIRFLOW<br>(m3/h) | AIR PRESSURE<br>(Pa) |
|-----------|---------|-------------------|---------------|----------------|-------------------|----------------------|
| VF-W-150A | 240/50  | 0.17              | 0.022         | 2350           | 201               | 55                   |
| VF-W-150B | 240/50  | 0.19              | 0.028         | 2350           | 197               | 52                   |
| VF-W-150C | 240/50  | 0.17              | 0.022         | 2350           | 295               | 51                   |
| VF-W-150D | 240/50  | 0.17              | 0.022         | 2350           | 272               | 56                   |

# PERFORMANCE CURVES