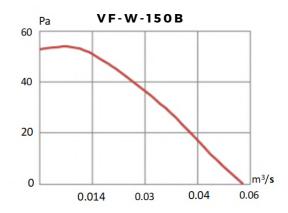

### **PERFORMANCE**

| MODEL     | VOLTAGE | CURRENT<br>(AMPS) | POWER<br>(kW) | SPEED<br>(RPM) | AIRFLOW<br>(m3/h) | AIR PRESSURE<br>(Pa) |
|-----------|---------|-------------------|---------------|----------------|-------------------|----------------------|
| VF-W-150A | 240/50  | 0.17              | 0.022         | 2350           | 201               | 55                   |
| VF-W-150B | 240/50  | 0.19              | 0.028         | 2350           | 197               | 52                   |
| VF-W-150C | 240/50  | 0.17              | 0.022         | 2350           | 295               | 51                   |
| VF-W-150D | 240/50  | 0.17              | 0.022         | 2350           | 272               | 56                   |

# PERFORMANCE CURVES